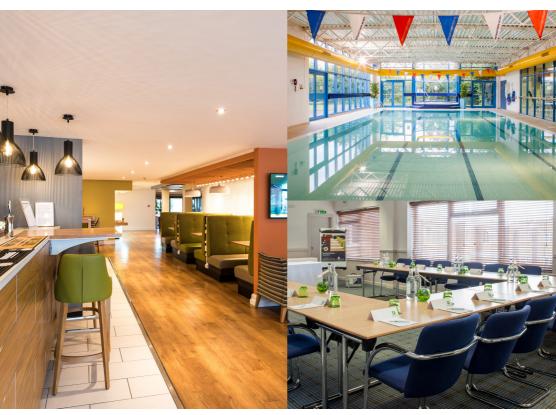

## MEETINGS CHESTER - SOUTH

SIMPLE | FRESH | FLEXIBLE ...

4 Purpose-built meeting rooms

Up to 90 delegates

143 bedrooms

Wi-Fi throughout the hotel

250 complimentary car parking spaces Private dining facilities 15m indoor pool and gymnasium Just off J15 of the M6

## What we offer

- 143 air-conditioned bedrooms
- Restaurant
- · Relaxing lounge bar
- · Private dining facilities
- 15m indoor swimming pool
- Spa pool & steam room
- You Fit health club, fully-equipped gymnasium
- Wi-Fi throughout the hotel
- 250 complimentary car parking spaces

- 4 purpose-built meeting rooms with a capacity for up to 250
- Dedicated car parking space for the conference organiser
- · On-site coach parking
- Flexible lunch options, including takeaway selection
- · Healthy lunch options
- Dietary requirements are catered for