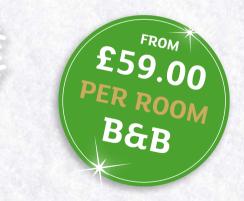

### At Holiday Inn Chester - South

There's no need to drive or take a taxi home. Stay in our hotel with modern bedrooms including an en-suite bath or shower suite and a full English or continental breakfast in the morning. Get ready and enjoy the evening without any hassle. With rooms from as low as **£59.00 per room B&B** based on two sharing, stay with us and stay relaxed.